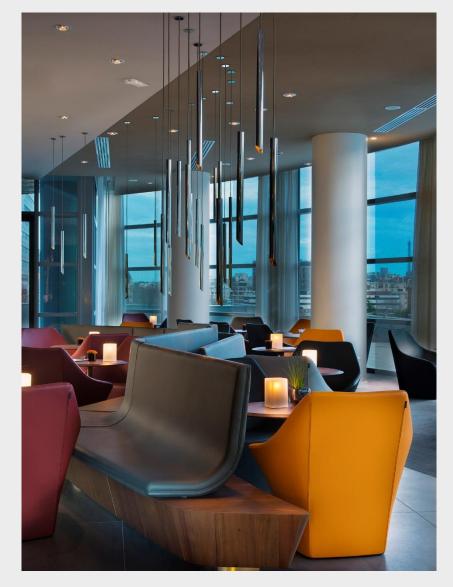

#### Skyline Paris Lounge & Bar

Located on the 19th floor of Melia Paris La Defense, the Skyline Paris Lounge & Bar boasts breathtaking views of Paris, providing an idyllic atmosphere for pre and post-dinner cocktails.

An unforgettable evening under the stars. At the Skyline Paris Lounge & Bar, our chefs will thrill your taste buds. You will enjoy a full range of cocktails and tapas.