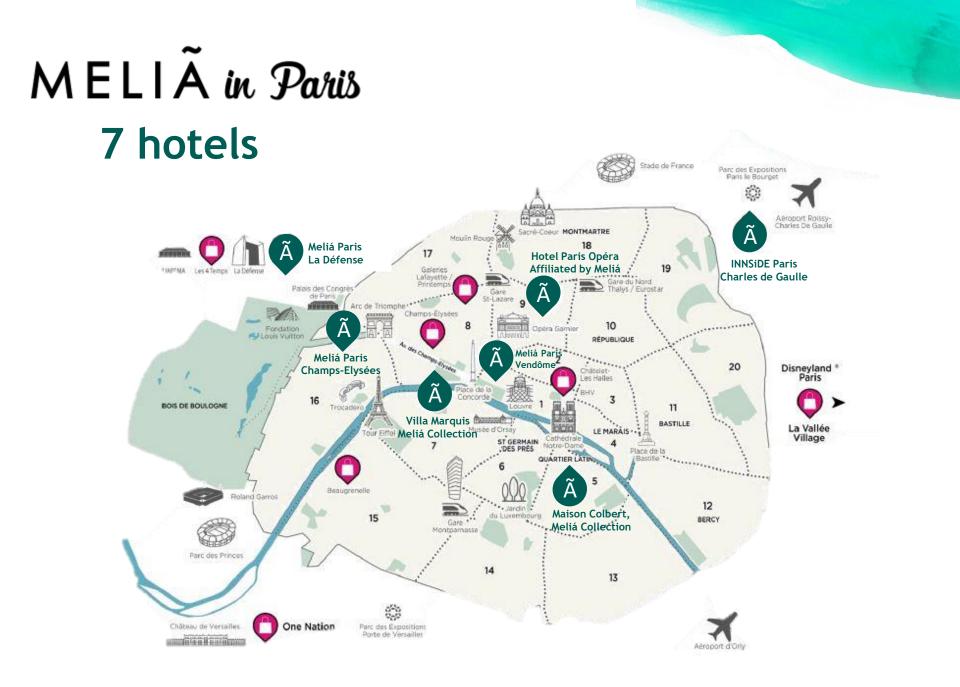

#### PARIS

MELIA LA DÉFENSE

#### Welcome to Melia Paris La Défense

In the shape of a boat hull – a genuine technical prowess – the hotel was designed by Vasconi Architects and Jean-Philippe Nuel signs the superb interior decor. Boasting spectacular panoramic views of Paris, it is located on the **Esplanade de La Défense**, as a link between two main avenues connecting the Arc de Triomphe on the Champs-Elysees to the Arche de la Defense.