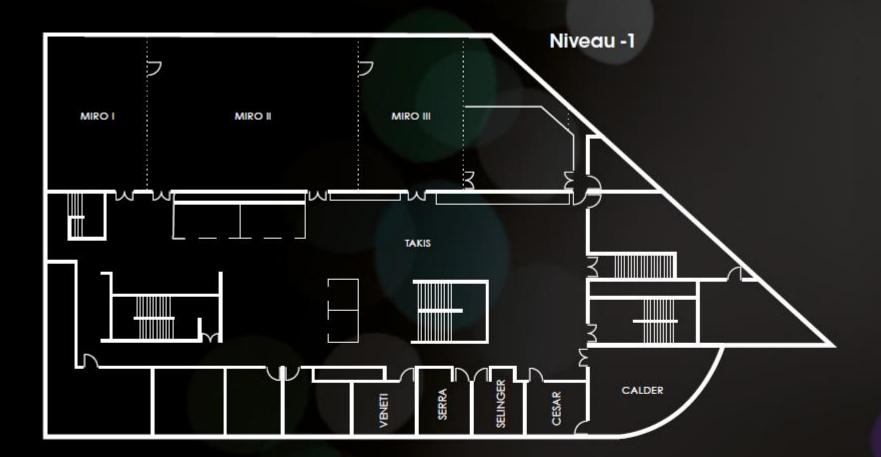

#### Flexy High Tech Room

CA.T.

DE DE DE DASTELEAJA

ATT TH

| SALLES DE REUNION, DIMENSIONS ET CAPACITES<br>MEETING ROOMS, MEASUREMENTS & CAPACITIES |                |         |                       |                           | ۲                  | ۲       | Y        | <b>;;</b>          | <b>#</b>           | <b>.</b>             | i.                 | *                                                                                                                                                                                                                                                                                                                                                                                                                                                                                                                                                                                                                                                                                                                                                                                                                                                                                                                                                                                                                                                                                                                                                                                                                                                                                                                                                                                                                                                                                                                                                                                                                                                                                                                                                                                                                                                                                                                                                                                                                                                                                                                                    |
|----------------------------------------------------------------------------------------|----------------|---------|-----------------------|---------------------------|--------------------|---------|----------|--------------------|--------------------|----------------------|--------------------|--------------------------------------------------------------------------------------------------------------------------------------------------------------------------------------------------------------------------------------------------------------------------------------------------------------------------------------------------------------------------------------------------------------------------------------------------------------------------------------------------------------------------------------------------------------------------------------------------------------------------------------------------------------------------------------------------------------------------------------------------------------------------------------------------------------------------------------------------------------------------------------------------------------------------------------------------------------------------------------------------------------------------------------------------------------------------------------------------------------------------------------------------------------------------------------------------------------------------------------------------------------------------------------------------------------------------------------------------------------------------------------------------------------------------------------------------------------------------------------------------------------------------------------------------------------------------------------------------------------------------------------------------------------------------------------------------------------------------------------------------------------------------------------------------------------------------------------------------------------------------------------------------------------------------------------------------------------------------------------------------------------------------------------------------------------------------------------------------------------------------------------|
| SALLES DE REUNION<br>MEETING ROOMS                                                     | m <sup>2</sup> | Sq. Ft. | HAUTEUR m<br>HEIGHT m | HAUTEUR Ft.<br>HEIGHT Ft. | BANQUET<br>BANQUET | CABARET | COCKTAIL | ECOLE<br>CLASSROOM | THÉÂTRE<br>THEATER | RÉUNION<br>BOARDROOM | SALLE U<br>U SHAPE | DAYUGHT<br>LUMIERE DU JOUR                                                                                                                                                                                                                                                                                                                                                                                                                                                                                                                                                                                                                                                                                                                                                                                                                                                                                                                                                                                                                                                                                                                                                                                                                                                                                                                                                                                                                                                                                                                                                                                                                                                                                                                                                                                                                                                                                                                                                                                                                                                                                                           |
| TAKIS                                                                                  | 359.62         | 3870.9  | 2.50                  | 8.20                      | -1                 | -       | 160      | -                  | -                  | -                    | -                  |                                                                                                                                                                                                                                                                                                                                                                                                                                                                                                                                                                                                                                                                                                                                                                                                                                                                                                                                                                                                                                                                                                                                                                                                                                                                                                                                                                                                                                                                                                                                                                                                                                                                                                                                                                                                                                                                                                                                                                                                                                                                                                                                      |
| MIRO   +    +                                                                          | 364.55         | 3924    | 3.30                  | 10.82                     | 200                | 140     | 300      | 180                | 300                | -                    | -                  | 1                                                                                                                                                                                                                                                                                                                                                                                                                                                                                                                                                                                                                                                                                                                                                                                                                                                                                                                                                                                                                                                                                                                                                                                                                                                                                                                                                                                                                                                                                                                                                                                                                                                                                                                                                                                                                                                                                                                                                                                                                                                                                                                                    |
| MIROI                                                                                  | 87.16          | 938.18  | 3.30                  | 10.82                     | 50                 | 36      | 70       | 45                 | 90                 | 28                   | 28                 | ×                                                                                                                                                                                                                                                                                                                                                                                                                                                                                                                                                                                                                                                                                                                                                                                                                                                                                                                                                                                                                                                                                                                                                                                                                                                                                                                                                                                                                                                                                                                                                                                                                                                                                                                                                                                                                                                                                                                                                                                                                                                                                                                                    |
| MIRO II                                                                                | 186.66         | 2009.2  | 3.30                  | 10.82                     | 140                | 84      | 180      | 96                 | 220                | -                    | 42                 | <ul> <li>Image: A second s</li></ul> |
| MIRO III                                                                               | 92.62          | 996.95  | 3.30                  | 10.82                     | 50                 | 36      | 80       | 45                 | 90                 | 28                   | 28                 | 1                                                                                                                                                                                                                                                                                                                                                                                                                                                                                                                                                                                                                                                                                                                                                                                                                                                                                                                                                                                                                                                                                                                                                                                                                                                                                                                                                                                                                                                                                                                                                                                                                                                                                                                                                                                                                                                                                                                                                                                                                                                                                                                                    |
| CALDER                                                                                 | 48.40          | 520.97  | 2.60                  | 8.53                      | -                  | 12      | -        |                    | 50                 | 20                   | 20                 |                                                                                                                                                                                                                                                                                                                                                                                                                                                                                                                                                                                                                                                                                                                                                                                                                                                                                                                                                                                                                                                                                                                                                                                                                                                                                                                                                                                                                                                                                                                                                                                                                                                                                                                                                                                                                                                                                                                                                                                                                                                                                                                                      |
| CESAR                                                                                  | 18.43          | 198.38  | 2.60                  | 8.53                      | -                  | -       | -        |                    | 15                 | 8                    | 8                  |                                                                                                                                                                                                                                                                                                                                                                                                                                                                                                                                                                                                                                                                                                                                                                                                                                                                                                                                                                                                                                                                                                                                                                                                                                                                                                                                                                                                                                                                                                                                                                                                                                                                                                                                                                                                                                                                                                                                                                                                                                                                                                                                      |
| SELINGER                                                                               | 18.43          | 198.38  | 2.60                  | 8.53                      | -                  | -       |          |                    | 15                 | 8                    | 8                  |                                                                                                                                                                                                                                                                                                                                                                                                                                                                                                                                                                                                                                                                                                                                                                                                                                                                                                                                                                                                                                                                                                                                                                                                                                                                                                                                                                                                                                                                                                                                                                                                                                                                                                                                                                                                                                                                                                                                                                                                                                                                                                                                      |
| SERRA                                                                                  | 18.43          | 198.38  | 2.60                  | 8.53                      | 2                  |         | 122      | 1 <u>44</u> 00     | 15                 | 8                    | 8                  |                                                                                                                                                                                                                                                                                                                                                                                                                                                                                                                                                                                                                                                                                                                                                                                                                                                                                                                                                                                                                                                                                                                                                                                                                                                                                                                                                                                                                                                                                                                                                                                                                                                                                                                                                                                                                                                                                                                                                                                                                                                                                                                                      |
| VENETI                                                                                 | 18.43          | 198.38  | 2.60                  | 8.53                      | -                  | -       | 2        | 12                 | 15                 | 8                    | 8                  |                                                                                                                                                                                                                                                                                                                                                                                                                                                                                                                                                                                                                                                                                                                                                                                                                                                                                                                                                                                                                                                                                                                                                                                                                                                                                                                                                                                                                                                                                                                                                                                                                                                                                                                                                                                                                                                                                                                                                                                                                                                                                                                                      |