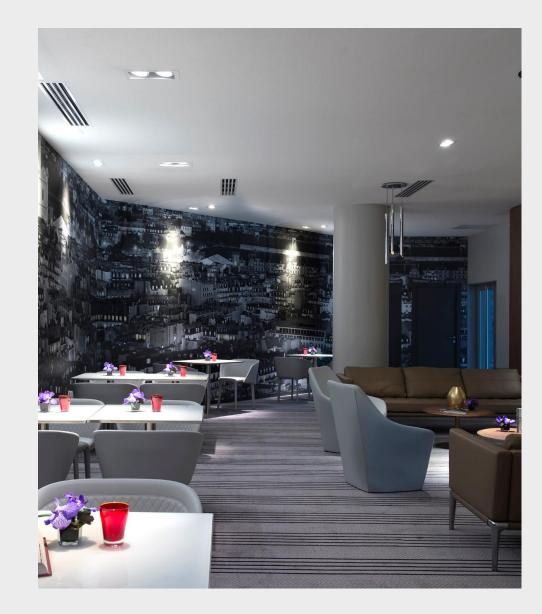

#### Skyline Paris Lounge & Bar

Located on the 19th floor of Melia Paris La Defense, the Skyline Paris Lounge & Bar boasts breathtaking views of Paris, providing an idyllic atmosphere for pre and post-dinner cocktails.

An unforgettable evening under the stars. At the Skyline Paris Lounge & Bar, our chefs will thrill your taste buds. You will enjoy a full range of cocktails and tapas.