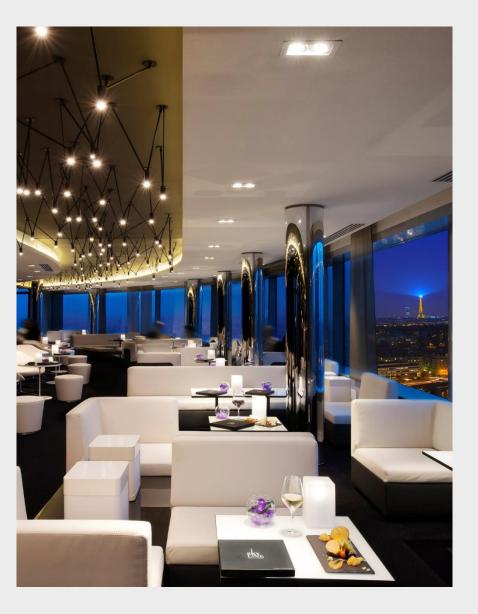

#### Skyline Paris Lounge & Bar

Located on the 19th floor of Melia Paris La Defense, the Skyline Paris Lounge & Bar boasts breathtaking views of Paris, providing an idyllic atmosphere for pre and post-dinner cocktails.

An unforgettable evening under the stars. At the Skyline Paris Lounge & Bar, our chefs will thrill your taste buds. You will enjoy a full range of cocktails and tapas.