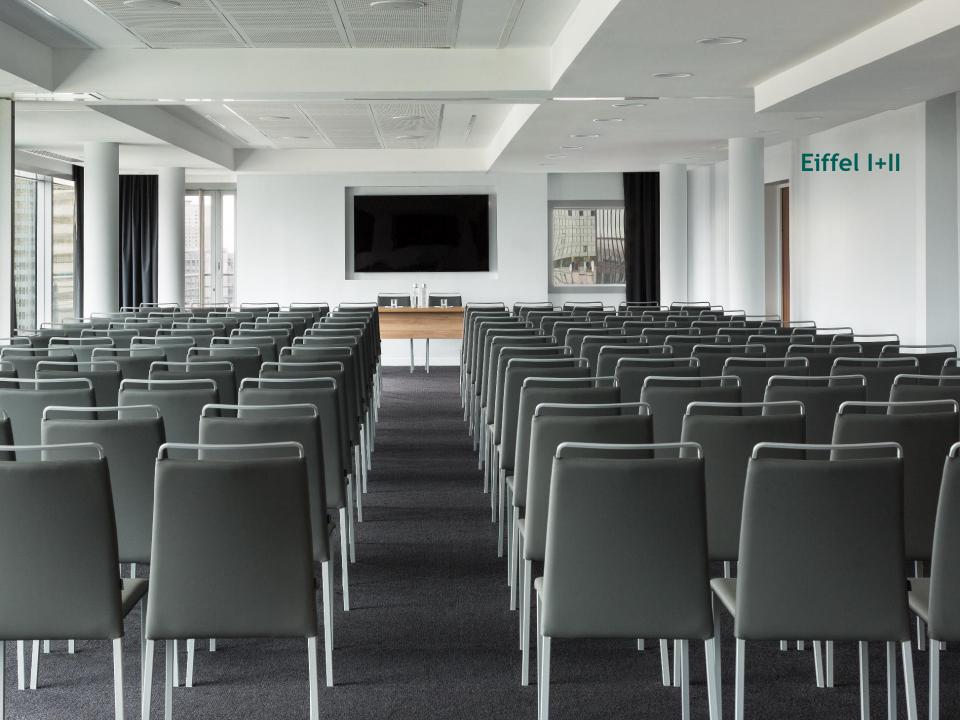

## Meeting Rooms MELIÃ LA DÉFENSE

Niveau 19 Salon EIFFEL 2 Salon EIFFEL 1

| SALLES DE REUNION, DIMENSIONS ET CAPACITES<br>MEETING ROOMS, MEASUREMENTS & CAPACITIES |       |         |                    | ۰.                 | Y                    | <b>3</b> 3         | ===                |                      | :Îi                | *                          |
|----------------------------------------------------------------------------------------|-------|---------|--------------------|--------------------|----------------------|--------------------|--------------------|----------------------|--------------------|----------------------------|
| SALLES DE REUNION*<br>MEETING ROOMS                                                    | m²    | Sq. Ft. | BANQUET<br>BANQUET | CABARET<br>CABARET | COCKTAIL<br>COCKTAIL | ECOLE<br>CLASSROOM | THÉÂTRE<br>THEATER | RÉUNION<br>BOARDROOM | SALLE U<br>U SHAPE | DAYUGHT<br>LUMIERE DU JOUR |
| SALON BITTEL 1                                                                         | 86,3  | 928     | 50                 | 32                 | 80                   | 30                 | 55                 | 24                   | 21                 | 1                          |
| SALON BITTEL 2                                                                         | 71,2  | 766     | 40                 | 24                 | 60                   | 24                 | 40                 | 18                   | 15                 | 1                          |
| SALON BITTEL 1 + BITTEL 2                                                              | 157,5 | 1695    | 100                | 56                 | 145                  | 54                 | 100                | 42                   | 39                 | ~                          |
| SALON TECH ROOM + FLEXY ROOM                                                           | 66,6  | 716     |                    |                    | 30                   |                    |                    | 20                   |                    | ~                          |

\* Nos salles de réunion du 18ème et 19ème étage offrent une vue panoramique sur Paris. The meeting rooms of Level 18 and Level 19 offer a panoramic view of Paris.