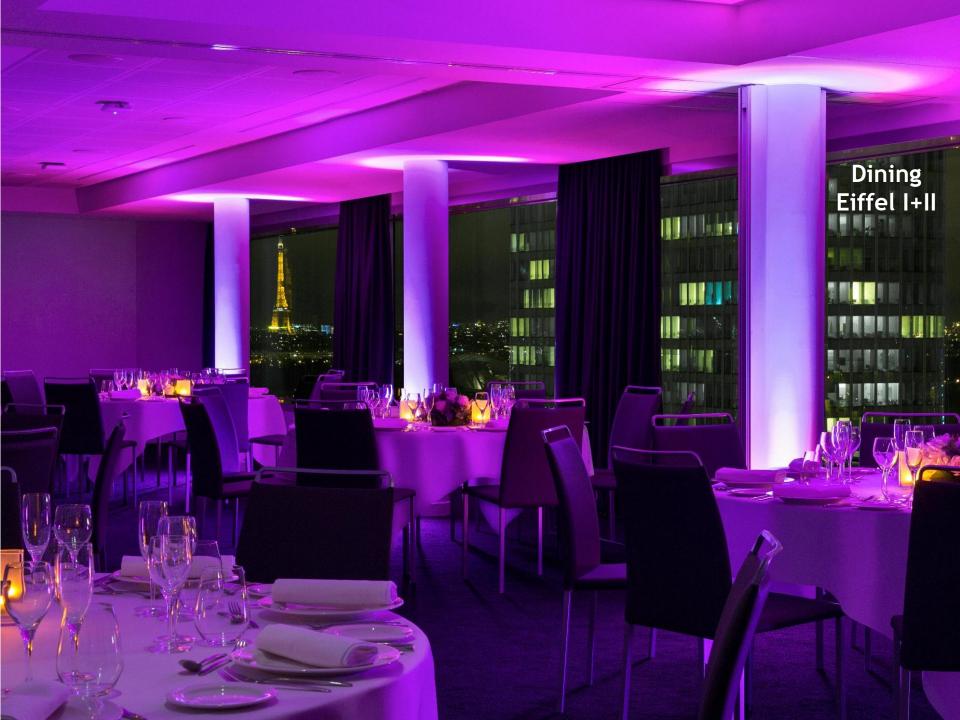

## Meeting Rooms MELIÃ LA DÉFENSE

Niveau 19 Salon EIFFEL 2 Salon EIFFEL 1

| SALLES DE REUNION, DIMENSIONS ET CAPACITES<br>MEETING ROOMS, MEASUREMENTS & CAPACITIES |       |         |                    | ۰.                 | Y                    | <b>3</b> 3         | ===                |                      | :Îi                | *                          |
|----------------------------------------------------------------------------------------|-------|---------|--------------------|--------------------|----------------------|--------------------|--------------------|----------------------|--------------------|----------------------------|
| SALLES DE REUNION*<br>MEETING ROOMS                                                    | m²    | Sq. Ft. | BANQUET<br>BANQUET | CABARET<br>CABARET | COCKTAIL<br>COCKTAIL | ECOLE<br>CLASSROOM | THÉÂTRE<br>THEATER | RÉUNION<br>BOARDROOM | SALLE U<br>U SHAPE | DAYUGHT<br>LUMIERE DU JOUR |
| SALON BITTEL 1                                                                         | 86,3  | 928     | 50                 | 32                 | 80                   | 30                 | 55                 | 24                   | 21                 | 1                          |
| SALON BITTEL 2                                                                         | 71,2  | 766     | 40                 | 24                 | 60                   | 24                 | 40                 | 18                   | 15                 | 1                          |
| SALON BITTEL 1 + BITTEL 2                                                              | 157,5 | 1695    | 100                | 56                 | 145                  | 54                 | 100                | 42                   | 39                 | ~                          |
| SALON TECH ROOM + FLEXY ROOM                                                           | 66,6  | 716     |                    |                    | 30                   |                    |                    | 20                   |                    | ~                          |

\* Nos salles de réunion du 18ème et 19ème étage offrent une vue panoramique sur Paris. The meeting rooms of Level 18 and Level 19 offer a panoramic view of Paris.